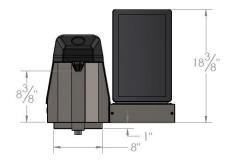

beverage pouring operation at dispenser due to beverage order being placed beforehand.

Customizable prompts to guide patrons through the pouring process.

2D Barcode scanner brings up order when a valid QR/barcode is scanned.

Order memory ensures orders are single use only.

Enhanced administrative functions allow managers to reinstate or delete a beverage order.

Patented pouring nozzle provides quality product taste for all ingredients

Accurate liquor pours to within 1/16th of an ounce.

Customizable alcohol service schedule allows or denies access by date and time.

Integrates with all major Bag in Box mixer systems.

Integrates with all major liquor delivery systems.

NOTE: Patron eligibility is responsibility of establishment.

## Pouring Head (Shown with screen on right side)





## Underbar Mounted Valve Box (Quantity varies per model)



## **Specifications**

| •                |                                   |
|------------------|-----------------------------------|
| Liquor Capacity  | 8/18/34/50 different liquors      |
| Mixer Capacity   | 6/12 different Bag in Box mixers  |
| Electrical       | 120-240 VAC, 50/60 Hz, 1 amp      |
| Regulatory       | ETL Electrical and Sanitation     |
| Material         | Stainless Steel base construction |
| Weight           |                                   |
| (Pouring Head)   | 55 lbs. (25 kg)                   |
| Display          | 15" Capacitive Touch Screen       |
| Connectivity     | Wired LAN,                        |
| Drain            | Single ½" FNPT                    |
| HID Connectivity | 2D Barcod