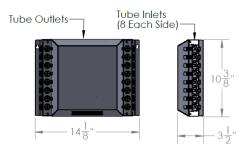

r being placed beforehand.

Customizable prompts to guide patrons through the pouring process.

2D Barcode scanner brings up order when a valid QR/barcode is scanned.

Order memory ensures orders are single use only.

Enhanced administrative functions allow managers to reinstate or delete a beverage order.

Patented pouring nozzle provides quality product taste for all ingredients

Accurate liquor pours to within 1/16th of an ounce.

Customizable alcohol service schedule allows or denies access by date and time.

Integrates with all major Bag in Box mixer systems.

Integrates with all major liquor delivery systems.

NOTE: Patron eligibility is responsibility of establishment.

## Pouring Head (Shown with screen on right side)





## Underbar Mounted Valve Box (Quantity varies per model)



## **Specifications**

| •                |                                   |
|------------------|-----------------------------------|
| Liquor Capacity  | 8/18/34/50 different liquors      |
| Mixer Capacity   | 6/12 different Bag in Box mixers  |
| Electrical       | 120-240 VAC, 50/60 Hz, 1 amp      |
| Regulatory       | ETL Electrical and Sanitation     |
| Material         | Stainless Steel base construction |
| Weight           |                                   |
| (Pouring Head)   | 55 lbs. (25 kg)                   |
| Display          | 15" Capacitive Touch Screen       |
| Connectivity     | Wired LAN,                        |
| Drain            | Single ½" FNPT                    |
| HID Connectivity | 2D Barcode Reader                 |
|                  |