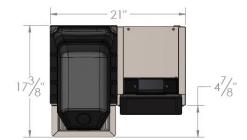

ck beverage pouring operation at dispenser due to beverage order being placed beforehand.

Customizable prompts to guide patrons through the pouring process.

2D Barcode scanner brings up order when a valid QR/barcode is scanned.

Order memory ensures orders are single use only.

Enhanced administrative functions allow managers to reinstate or delete a beverage order.

Patented pouring nozzle provides quality product taste for all ingredients

Accurate liquor pours to within 1/16th of an ounce.

Customizable alcohol service schedule allows or denies access by date and time.

Integrates with all major Bag in Box mixer systems.

Integrates with all major liquor delivery systems.

NOTE: Patron eligibility is responsibility of establishment.

## Pouring Head (Shown with screen on right side)





## Underbar Mounted Valve Box (Quantity varies per model)



## **Specifications**

| •                |                                   |
|------------------|-----------------------------------|
| Liquor Capacity  | 8/18/34/50 different liquors      |
| Mixer Capacity   | 6/12 different Bag in Box mixers  |
| Electrical       | 120-240 VAC, 50/60 Hz, 1 amp      |
| Regulatory       | ETL Electrical and Sanitation     |
| Material         | Stainless Steel base construction |
| Weight           |                                   |
| (Pouring Head)   | 55 lbs. (25 kg)                   |
| Display          | 15" Capacitive Touch Screen       |
| Connectivity     | Wired LAN,                        |
| Drain            | Single ½" FNPT                    |
| HID Connectivity | 2D Barc