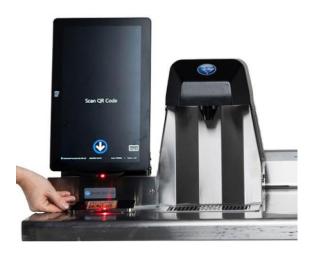

Add another bar to provide cocktails without adding any staff by giving patrons the power to pour their own cocktails using the Smartender Self-Serve cocktail dispensers. The onboard QR scanner fetches the order from a Point-of-Sale System and displays the order in a ready to pour screen when a QR code is scanned.

Customizable prompts to guide patrons through the pouring process.

2D Barcode scanner brings up order when a valid QR/barcode is scanned.

Order memory ensures orders are single use only.

Enhanced administrative functions allow managers to reinstate or delete a beverage order.