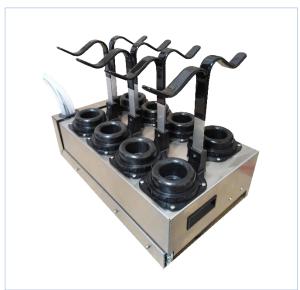

The Smart Bar LS800 Liquor Delivery Rail (LDR) supplies liquor, Wine, or Mixers to your Smartender Automated Cocktail Dispenser. Ideal for both FOH and BOH applications, the LDR Is designed to be installed in the most confined spaces. The LDR can be placed anywhere that meets the minimum required dimensions.

## **Features and Benefits**

Slide out design and spill resistant bottle caps for easy bottle replacement.

Compact design for space constrained areas.

Compatible with the Smart Bar bottle Empty System on Select Smartender models.

## **Technical Specifications**

| Liquor Capacity | 8 brands, 1 bottle per                  |
|-----------------|-----------------------------------------|
| Safety          | ETL Sanitation, ETL Safety              |
| Material        | Polymeric                               |
| Weight          | 41 Pounds (each, no products installed) |