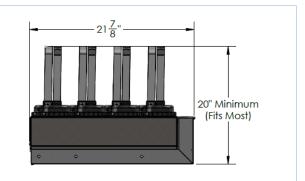

The Smart Bar LS800 Liquor Delivery Rail (LDR) supplies liquor, Wine, or Mixers to your Smartender Automated Cocktail Dispenser. Ideal for both FOH and BOH applications, the LDR Is designed to be installed in the most confined spaces. The LDR can be placed anywhere that meets the minimum required dimensions.