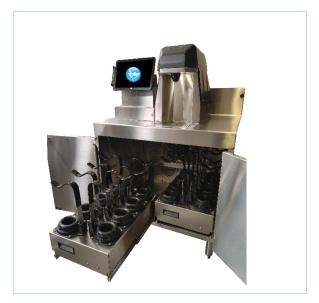

The Smart Bar LS800 Liquor Delivery Rail (LDR) supplies liquor, Wine, or Mixers to your Smartender Automated Cocktail Dispenser. Ideal for both FOH and BOH applications, the LDR Is designed to be installed in the most confined spaces. The LDR can be placed anywhere that meets the minimum required dimensions.