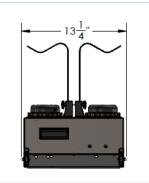

The Smart Bar LS800 Liquor Delivery Rail (LDR) supplies liquor, Wine, or Mixers to your Smartender Automated Cocktail Dispenser. Ideal for both FOH and BOH applications, the LDR Is designed to be installed in the most confined spaces. The LDR can be placed anywhere that meets the minimum required dimensions.

## **Technical Specifications**

| Liquor Capacity | 8 brands, 1 bottle per                  |
|-----------------|-----------------------------------------|
| Safety          | ETL Sanitation, ETL Safety              |
| Material        | Polymeric                               |
| Weight          | 41 Pounds (each, no products installed) |