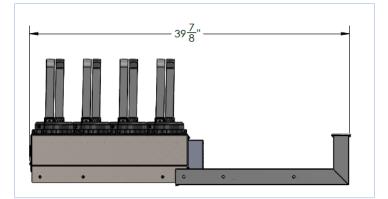

The Smart Bar LS800 Liquor Delivery Rail (LDR) supplies liquor, Wine, or Mixers to your Smartender Automated Cocktail Dispenser. Ideal for both FOH and BOH applications, the LDR Is designed to be installed in the most confined spaces. The LDR can be placed anywhere that meets the minimum required dimensions.

## **Technical Specifications**

| Liquor Capacity | 8 brands, 1 bottle per                  |
|-----------------|-----------------------------------------|
| Safety          | ETL Sanitation, ETL Safety              |
| Material        | Polymeric                               |
| Weight          | 41 Pounds (each, no products installed) |